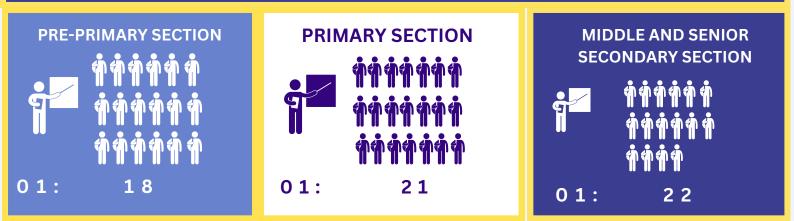

PUPIL STRENGTH:2313

## **TEACHER STUDENTS RATIO ACCORDING TO CBSE GUIDELINES (1:30)**

**BOYS:1206** 

**GIRLS:1107** 