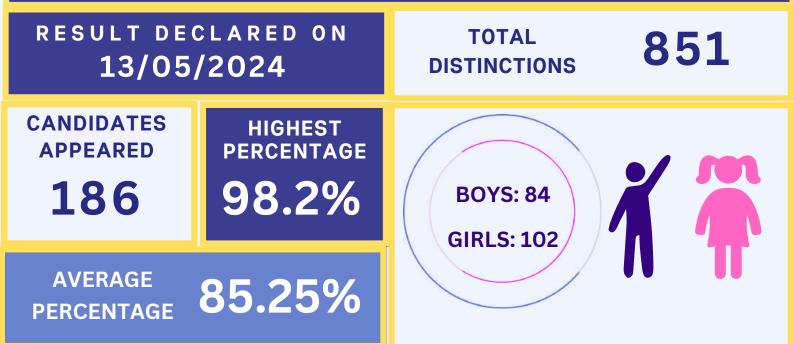

# CLASS XII RESULT 2023-24



# CLASS X RESULT 2023-24



#### SUBJECT WISE RESULT ANALYSIS 100 80 70 60 50 38 30 27 20 10 0 ENGLISH (186) HINDI (104) SANSKRIT (24) MATHEMATICS MATHEMATICS BASIC FRENCH (58) SCIENCE (186) SOCIAL SCIENCE (186) MULTI SKILL STANDARD (125) FOUNDATION (186) (61) >=90 And <=94</p> ■ >=80 And <=89 ■ >=95 >=70 And <=79</p> >=60 And <=69</p> ■ <60



**RESULT ANALYSIS** 60 50 40 30 20 10 28 58 09 55 42 03 0 90% 10 94% 80% 10 89% 0% to 19% and Above 60% 1069% 60%

- FRENCH-02
- SOCIAL SCIENCE-01
- SANSKRIT-01

# **ENROLLMENTS 2024-25**

APPLICANTS

383

ассертер **213** 

55%

**BOYS: GIRLS** 

1

1.08:

PUPIL STRENGTH:2313

## **TEACHER STUDENTS RATIO ACCORDING TO CBSE GUIDELINES (1:30)**

**BOYS:1206** 

**GIRLS:1107** 



## **STREAM WISE ANALYSIS FOR 3 YEARS**



CHANGING SCHOOL IN CLASS XI : A WISE DECISION 🖓



# **