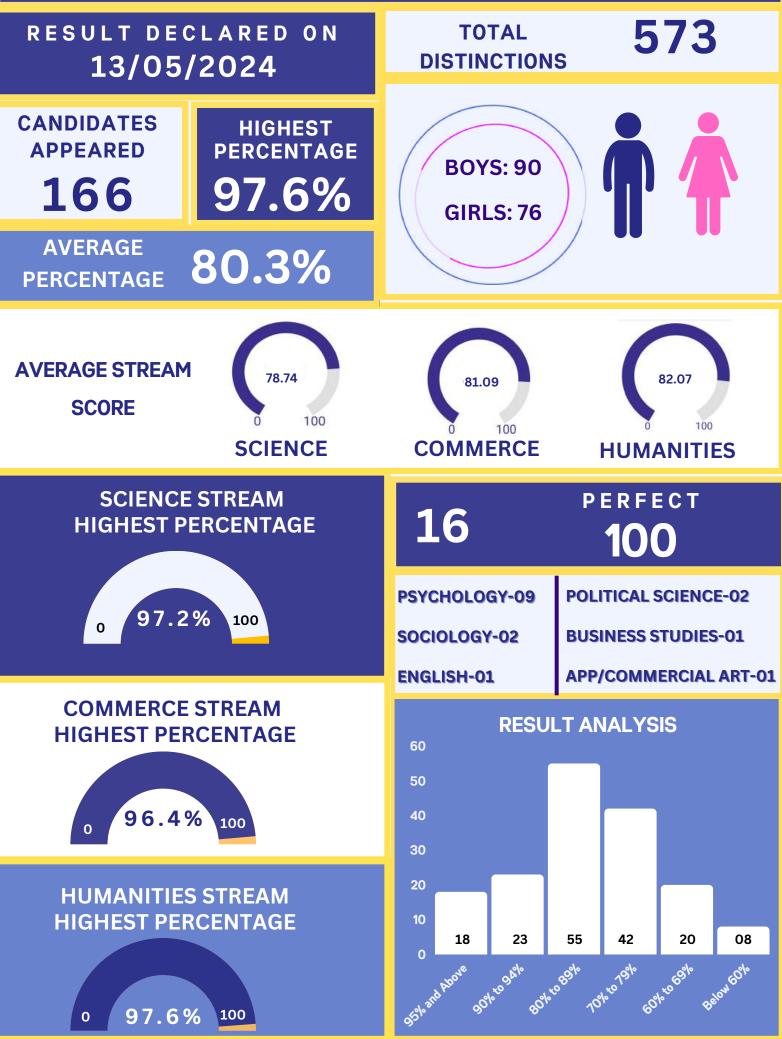

# CLASS XII RESULT 2023-24

#### SUBJECT WISE RESULT ANALYSIS 100 80 70 60 50 38 30 27 20 10 0 ENGLISH (186) HINDI (104) SANSKRIT (24) MATHEMATICS MATHEMATICS BASIC FRENCH (58) SCIENCE (186) SOCIAL SCIENCE (186) MULTI SKILL STANDARD (125) FOUNDATION (186) (61) >=90 And <=94</p> ■ >=80 And <=89 ■ >=95 >=70 And <=79</p> >=60 And <=69</p> ■ <60