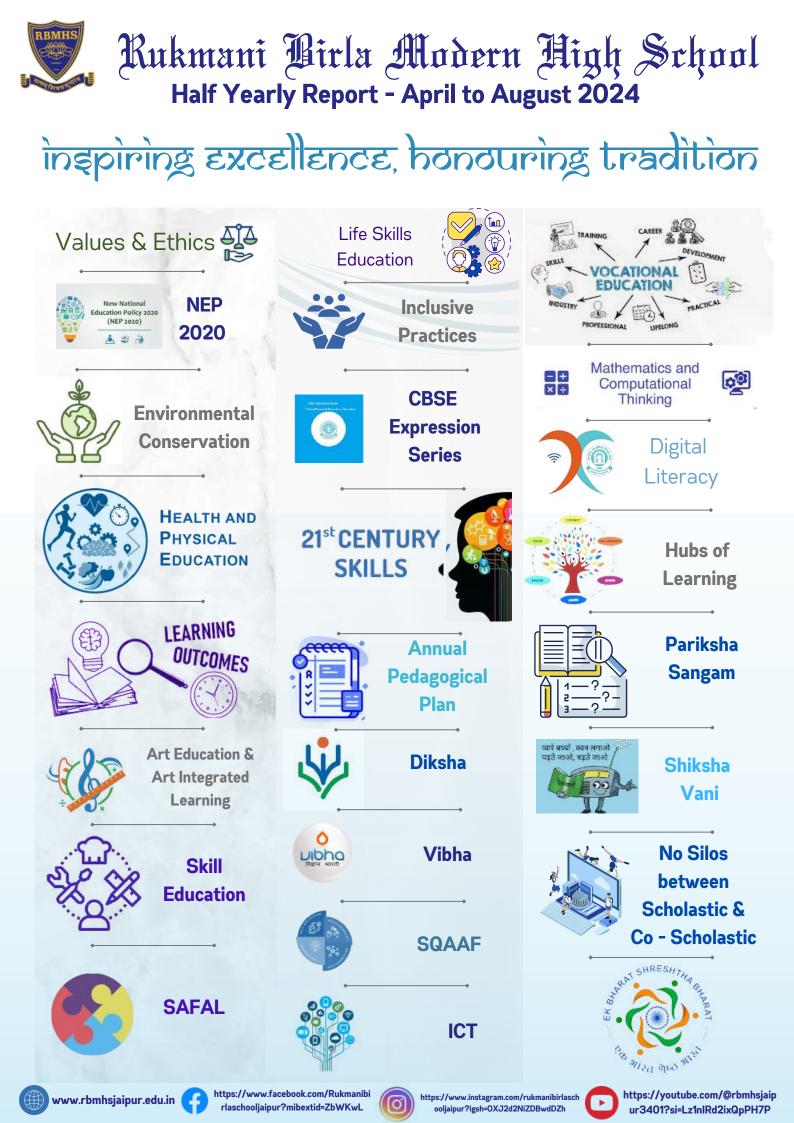

# CLASS XII RESULT 2023-24

# CLASS X RESULT 2023-24

#### SUBJECT WISE RESULT ANALYSIS 100 80 70 60 50 38 30 27 20 10 0 ENGLISH (186) HINDI (104) SANSKRIT (24) MATHEMATICS MATHEMATICS BASIC FRENCH (58) SCIENCE (186) SOCIAL SCIENCE (186) MULTI SKILL STANDARD (125) FOUNDATION (186) (61) >=90 And <=94</p> ■ >=80 And <=89 ■ >=95 >=70 And <=79</p> >=60 And <=69</p> ■ <60

**RESULT ANALYSIS** 60 50 40 30 20 10 28 58 09 55 42 03 0 90% 10 94% 80% 10 89% 0% to 19% and Above 60% 1069% 60%

- FRENCH-02
- SOCIAL SCIENCE-01
- SANSKRIT-01

# **ENROLLMENTS 2024-25**

APPLICANTS

383

ассертер **213** 

55%

**BOYS: GIRLS** 

1

1.08:

PUPIL STRENGTH:2313

## **TEACHER STUDENTS RATIO ACCORDING TO CBSE GUIDELINES (1:30)**

**BOYS:1206** 

**GIRLS:1107** 

## **STREAM WISE ANALYSIS FOR 3 YEARS**

CHANGING SCHOOL IN CLASS XI : A WISE DECISION 🖓

# **INTERSCHOOL EVENTS & OLYMPIADS**