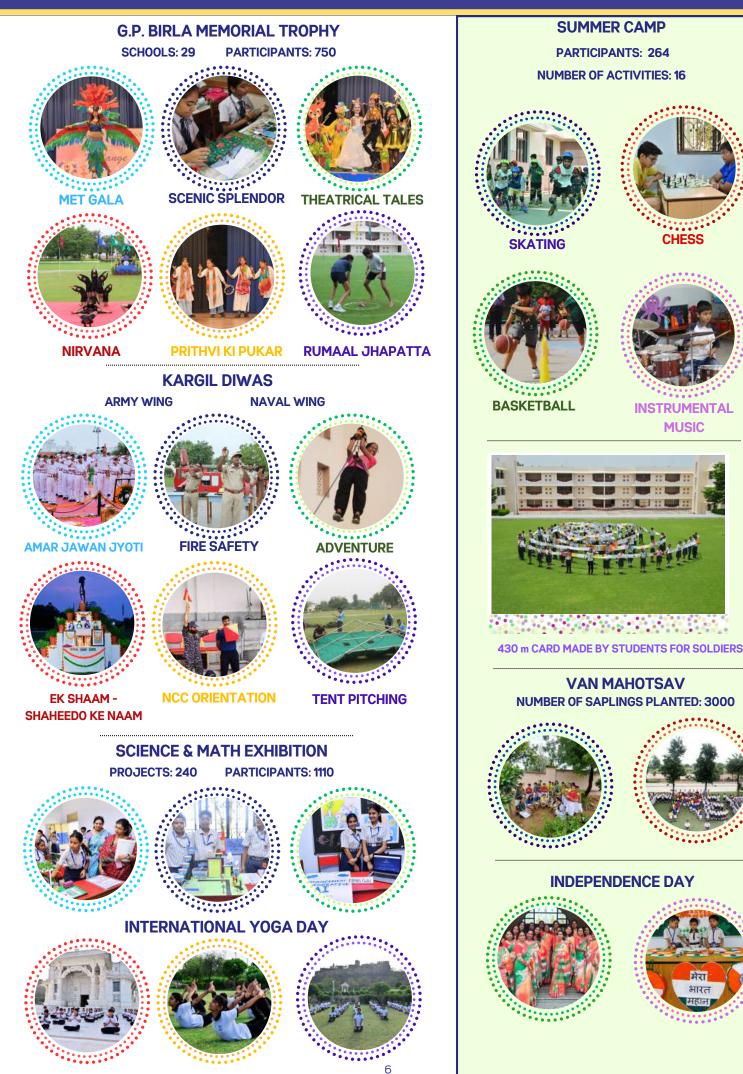

# **INTERSCHOOL EVENTS & OLYMPIADS**

## Interschool Champions

| Organised by                                             | Event                                     | Position                          |
|----------------------------------------------------------|-------------------------------------------|-----------------------------------|
| Brightlands Girls Senior<br>Secondary School             | Group Song                                | Second                            |
| Subodh Public School,                                    | Fireless Cooking                          | First                             |
| Ram Bagh                                                 | Code Mania                                | Third                             |
| Bharatiya Vidya Bhavan<br>Vidyashram, Pratap Nagar       | Story Telling                             | Second                            |
| Jayshree Periwal High School                             | Mime                                      | Second                            |
|                                                          | Belling the Spelling                      | Consolation                       |
|                                                          | English Debate                            | Special<br>Mention                |
|                                                          | Rock Band with Vocals                     | Consolation                       |
| Maheshwari Public School,<br>Pratap Nagar                | Bhajan Singing                            | First                             |
| Sanskar School                                           | Canvas Art Competition                    | The<br>Canvas<br>Conquer<br>Award |
| Dainik Bhaskar                                           | Junior Editor<br>Category B at City Level | Second                            |
|                                                          | Junior Editor<br>Category C at City Level | Second                            |
| Bharatiya Vidya Bhavan's<br>Vidyashram, Munshi Marg      | Coding Crafter                            | Second<br>Runner Up               |
| National Space Day Event<br>(Birla Institute of          | Quiz                                      | Second &<br>Third                 |
| Scientific Research)                                     | Model Making Competition                  | Second                            |
| S.S. Jain Subodh P.G.<br>(Autonomous) College            | National Technology Day                   | Best Overall<br>performance       |
| Max School of Design<br>(Rajasthan International Centre) | Red Carpet Styling                        | Third                             |