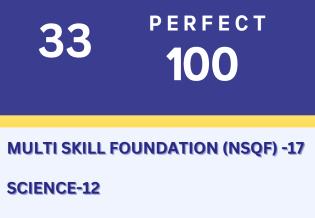

# CLASS X RESULT 2023-24

**RESULT ANALYSIS** 60 50 40 30 20 10 28 58 09 55 42 03 0 90% 10 94% 80% 10 89% 0% to 19% and Above 60% 1069% 60%

- FRENCH-02
- SOCIAL SCIENCE-01
- SANSKRIT-01