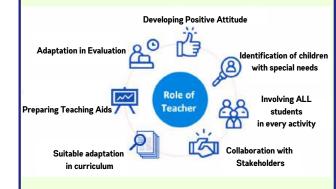

## **INCLUSIVE EDUCATION**

- Mental Health Awareness activities such as mental health bingo, journaling, breathing exercise, expressive art based activities, positive affirmations exercise etc.
- Screening and assessment
- Preparation of Individualized programs celebrating diversity & individuality
- Adaptation of curriculum for children who are struggling to participate
- Monitoring progress of children with special needs
- **One to one Counselling and Mental Health** Support

- **Collaboration with Teachers and Parents**
- Sessions on particular issues like bullying, . peer pressure, stress management etc.
- Expert sessions and interventions by Mental health professionals to promote wellbeing and holistic health of students
- Creating a Barrier Free Environment