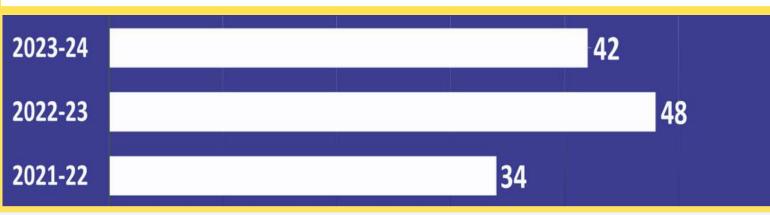

## **STREAM WISE ANALYSIS FOR 3 YEARS**

CHANGING SCHOOL IN CLASS XI : A WISE DECISION 🖓