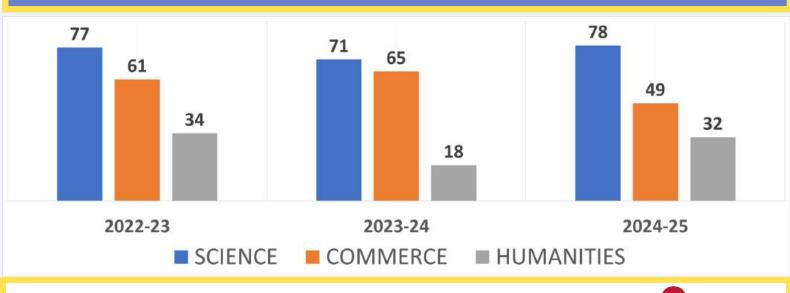

## **STREAM WISE ANALYSIS FOR 3 YEARS**

CHANGING SCHOOL IN CLASS XI : A WISE DECISION 🖓